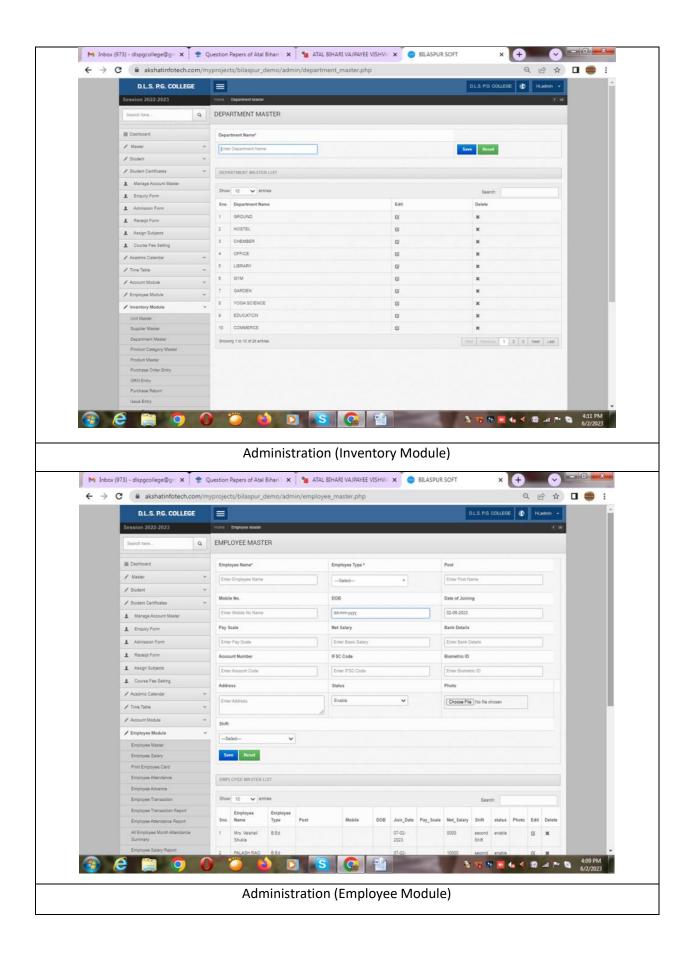

| S.N. | Description                                                                                                                                                                                                                                                                                                                     | Amount (Rs.)               |  |
|------|---------------------------------------------------------------------------------------------------------------------------------------------------------------------------------------------------------------------------------------------------------------------------------------------------------------------------------|----------------------------|--|
| a.   | <ul> <li>One Time Cloud Setup Cost</li> <li>Institute Creation</li> <li>Setup, Configuration &amp; Implementation</li> <li>Functional Alignment for all Important Modules</li> <li>Integration of Payment Gateway</li> <li>Mobile Apps.</li> <li>SMS &amp; Email Integration</li> <li>Training &amp; Service Support</li> </ul> | Rs. 50000 /- +<br>18 % GST |  |

Follow-on Billing: Per Student Per Year

| S.N. | Description & Billing Units                                                                                                                                                                                                                                                                                               | Cost (Rs.)                                        |
|------|---------------------------------------------------------------------------------------------------------------------------------------------------------------------------------------------------------------------------------------------------------------------------------------------------------------------------|---------------------------------------------------|
| b.   | <ul> <li>Modules</li> <li>On line Student Registration, Admission With online<br/>Payment</li> <li>Merit List Generation</li> <li>Student Admission Online/ On Counter</li> <li>Fees Collection Online / On Counter</li> <li>Student Information System &amp; Related All Report</li> <li>Students Certificate</li> </ul> | Rs. 105/- + 18%<br>GST<br>Per Student Per<br>Year |

| <ul> <li>Student Information System &amp; Related All Report</li> <li>Students Certificate</li> <li>Student I Card With Barcode (Can generate through ERP)</li> <li>MIS Report - According to cast, category, Gender, religion<br/>Course etc</li> <li>Mobile App (Student, Parent, Faculty, Staff Logins)</li> <li>Payroll</li> <li>Account</li> <li>Library</li> </ul> |               |
|--------------------------------------------------------------------------------------------------------------------------------------------------------------------------------------------------------------------------------------------------------------------------------------------------------------------------------------------------------------------------|---------------|
| ADMS                                                                                                                                                                                                                                                                                                                                                                     | Complementary |

#### **Deliverables:**

- Creation of Cloud Setup for the Institute
- On boarding of Students & All Users Current Session Only , no old data migration possible
- User Training & Support for All Modules as above
- Onsite / Online Training & Support.
- Minimum Billing 2000 students / users
- No institute specific customization possible