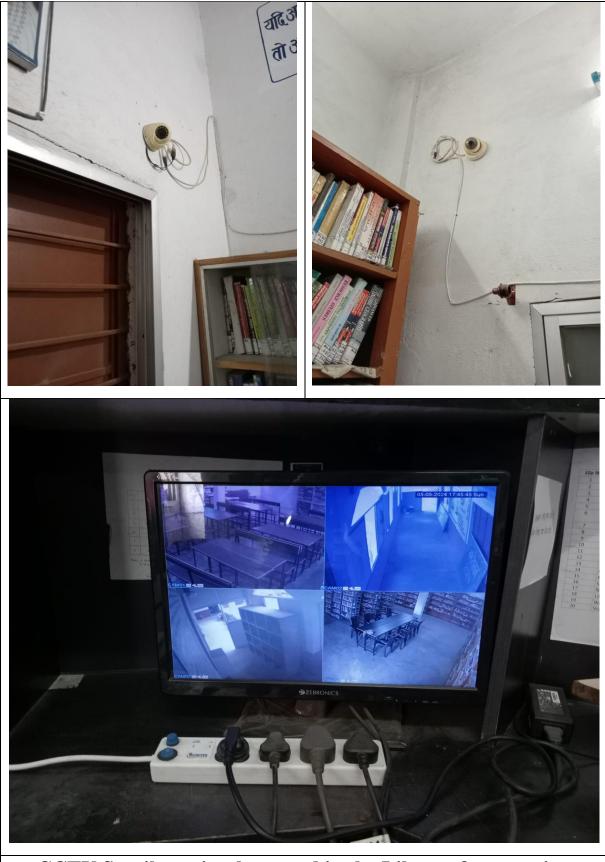

### Additional ICT Facilities added in Session 2022-23

CCTV Servilence implemented in the Library for ensuring enhanced security in Library premises

### **CCTV Monitoring Unit**