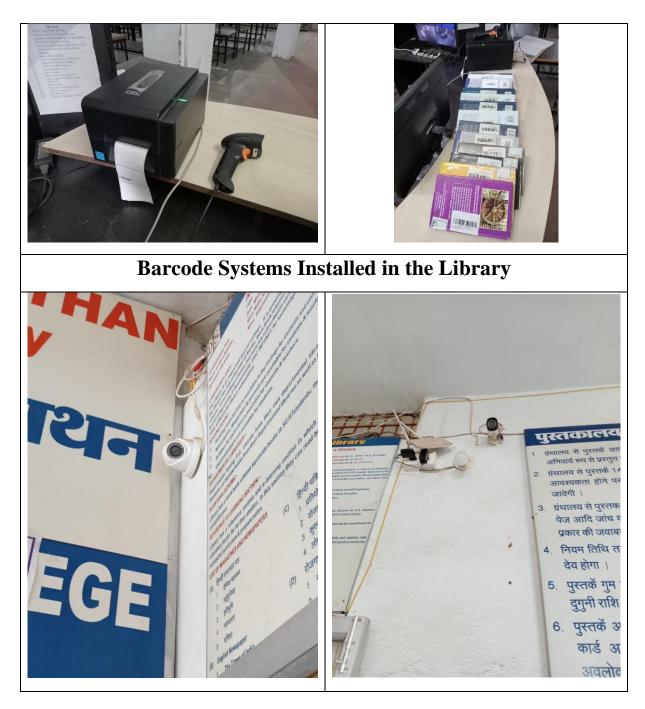

### Additional ICT Facilities added in Session 2022-23

CCTV Servilence implemented in the Library for ensuring enhanced security in Library premises