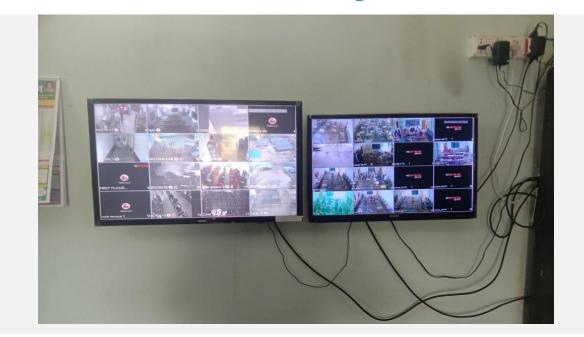

# **D.L.S. P.G. College, Bilaspur (C.G.)**

### **Photographs of Major ICT facilities of the College**

### Additional ICT Facilities added in Session 2022-23





CCTV Servilence implemented in the Library for ensuring enhanced security in Library premises

### **Smart Class**





### **E-Lab**





## **Computer Science Department: PG Lab**





### **Computer Science Department: UG Lab**





### **CCTV Monitoring Unit**



### Office





### For Students to access online study materials, edit projects and other academic activities



#### Academic and Administrative Audit Section



#### In Staff Room for routine work and documentation



### The Routers are scattered in the whole campus to ensure the internet accessibility in the campus





























#### **CCTV Camera**